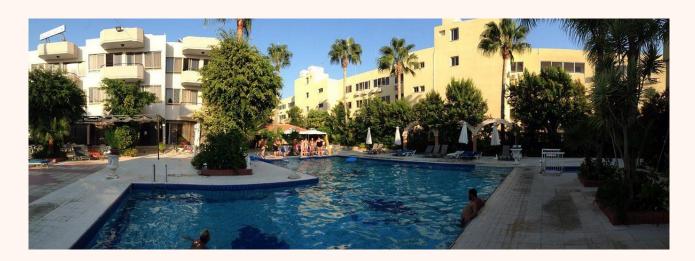

### Why choose Tasiana Star Hotel Apartment

Each of the contemporary rooms is fitted with air conditioning, mini fridge upon request and satellite TV.

Is situated in the heart of Limassol Tourist Area with bars, restaurants and pubs accessible within a 5/10 minute walking distance.

#### The Area

Situated in the heart of Limassol Tourist Area, Tasiana is a 5/10 minute walk to restaurants, pubs and bars accommodating for all types of people that might want a nice dinner, to an amazing pub experience to a good night out.

#### To the school

15-20 minutes travel time to school with the school shuttle bus

| Key Facts             |                                                |                      |                                                          |
|-----------------------|------------------------------------------------|----------------------|----------------------------------------------------------|
| Room Types            | Studio, one bedroom and two bedroom apartments | Cleaning             | Every 3 days                                             |
| Board                 | Self-Catering                                  | Residence facilities | Outdoor pool, tennis court,<br>pool bar, children's room |
| Available             | Year-round                                     | Room facilities      | Fully equipped kitchenette,<br>beds, chairs, table       |
| Travel time to school | 15-20 min by school shuttle bus                | Bathroom             | En-suite                                                 |
| Arrival & departure   | Arrival: Sunday, departure:<br>Sunday          | Bed type             | Double or single                                         |
| Reception             | 24-hour reception                              | Minimum age          | 18+                                                      |
| Internet              | Free Wi-Fi                                     |                      |                                                          |