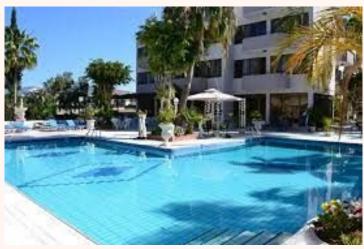

#### To the school

15-20 minutes travel time to school with the school shuttle bus

| Key Facts             |                                                |                      |                                                          |
|-----------------------|------------------------------------------------|----------------------|----------------------------------------------------------|
| Room Types            | Studio, one bedroom and two bedroom apartments | Cleaning             | Every 3 days                                             |
| Board                 | Self-Catering                                  | Residence facilities | Outdoor pool, tennis court,<br>pool bar, children's room |
| Available             | Year-round                                     | Room facilities      | Fully equipped kitchenette,<br>beds, chairs, table       |
| Travel time to school | 15-20 min by school shuttle bus                | Bathroom             | En-suite                                                 |
| Arrival & departure   | Arrival: Sunday, departure:<br>Sunday          | Bed type             | Double or single                                         |
| Reception             | 24-hour reception                              | Minimum age          | 18+                                                      |
| Internet              | Free Wi-Fi                                     |                      |                                                          |