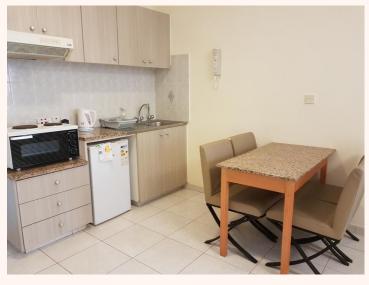

#### To the school

15-20 minutes travel time to school with the school shuttle bus

| Key Facts             |                                                |                      |                                                          |
|-----------------------|------------------------------------------------|----------------------|----------------------------------------------------------|
| Room Types            | Studio, one bedroom and two bedroom apartments | Cleaning             | Every 3 days                                             |
| Board                 | Self-Catering                                  | Residence facilities | Outdoor pool, tennis court,<br>pool bar, children's room |
| Available             | Year-round                                     | Room facilities      | Fully equipped kitchenette,<br>beds, chairs, table       |
| Travel time to school | 15-20 min by school shuttle bus                | Bathroom             | En-suite                                                 |
| Arrival & departure   | Arrival: Sunday, departure:<br>Sunday          | Bed type             | Double or single                                         |
| Reception             | 24-hour reception                              | Minimum age          | 18+                                                      |
| Internet              | Free Wi-Fi                                     |                      |                                                          |