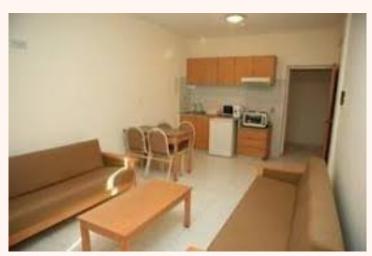

#### To the school

15-20 minutes travel time to school with the school shuttle bus

| Key Facts             |                                                |                      |                                                          |
|-----------------------|------------------------------------------------|----------------------|----------------------------------------------------------|
| Room Types            | Studio, one bedroom and two bedroom apartments | Cleaning             | Every 3 days                                             |
| Board                 | Self-Catering                                  | Residence facilities | Outdoor pool, tennis court,<br>pool bar, children's room |
| Available             | Year-round                                     | Room facilities      | Fully equipped kitchenette,<br>beds, chairs, table       |
| Travel time to school | 15-20 min by school shuttle bus                | Bathroom             | En-suite                                                 |
| Arrival & departure   | Arrival: Sunday, departure:<br>Sunday          | Bed type             | Double or single                                         |
| Reception             | 24-hour reception                              | Minimum age          | 18+                                                      |
| Internet              | Free Wi-Fi                                     |                      |                                                          |